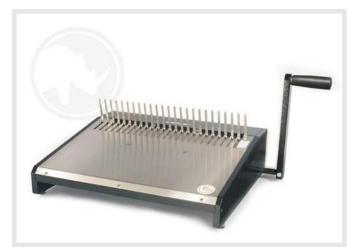

## ONYX HD4470 COMB OPENER MODULE

The HD4470 comb opener will open comb elements from  $\frac{1}{4}$  inch to 2 inch. The HD4470 can open up to 21 element combs for documents up to 14 inches long. The HD4470 will mount on any vertical Rhin-O-Tuff OD or HD punch (optional mounting kit available).

## **PRODUCT FEATURES**

- > Will bind up to 2 inches (51 mm) thick and 14 inches (356 mm) Wide.
- **>** The opener has an adjustable ring opener control for repeatable comb opening positions.
- **3** Year Warranty.